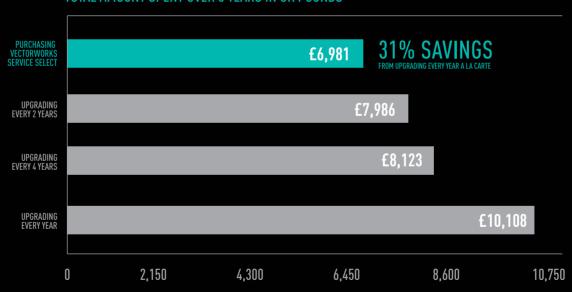

# **VECTORWORKS SERVICE SELECT SAVINGS**

### TOTAL AMOUNT SPENT OVER 8 YEARS IN UK POUNDS

Prices are estimated based on purchasing a new perpetual industry series product, such as Vectorworks Architect, Landmark, or Spotlight. The calculations are based on current product prices, with expected price increases over the next 8 years. Prices depicted may not be realised and are not guaranteed.